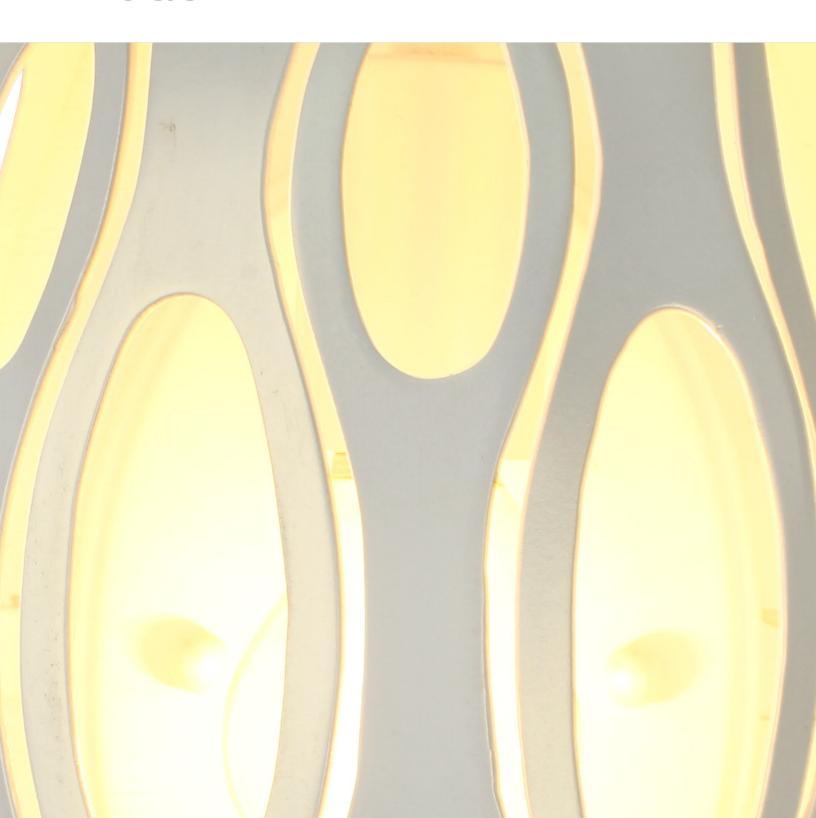

## 149WOIPE MASQUERADE

SELLING POINTS: Hand-Cut Recycled Steel.

CLASSIFICATION: Masquerade is the canvas where super heroes meet silhouetting and make one über-awesome light. It's a series of nested Zorro-inspired masks, artfully handcrafted of recycled steel. The Pearl finish simply shimmers; the Statue Garden finish transforms from gold to bronze to green depending on your angle, like a modern-day Clark Kent.

## WALL SCONCE I LIGHT

**Product ID** 149W01PE

Finish Pearl

Product Width 8 in./20.3 cm
Product Height 10 in./25.4 cm
Product Extension 5.1875 in./13.2 cm

Product Weight 2 lb./0.9 kg
Backplate Width 4.5 in./11.4 cm
Backplate Height 7 in./17.8 cm
Top-to-Mount 4.5 in./11.4 cm