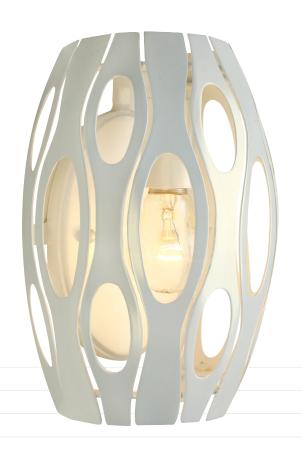

## 149WOIPE MASQUERADE

SELLING POINTS: Hand-Cut Recycled Steel.

CLASSIFICATION: Masquerade is the canvas where super heroes meet silhouetting and make one über-awesome light. It's a series of nested Zorro-inspired masks, artfully handcrafted of recycled steel. The Pearl finish simply shimmers; the Statue Garden finish transforms from gold to bronze to green depending on your angle, like a modern-day Clark Kent.

## WALL SCONCE I LIGHT

**Product ID** 149W01PE

Finish Pearl

Product Width 8 in./20.3 cm
Product Height 10 in./25.4 cm
Product Extension 5.1875 in./13.2 cm

Product Weight 2 lb./0.9 kg
Backplate Width 4.5 in./11.4 cm
Backplate Height 7 in./17.8 cm
Top-to-Mount 4.5 in./11.4 cm