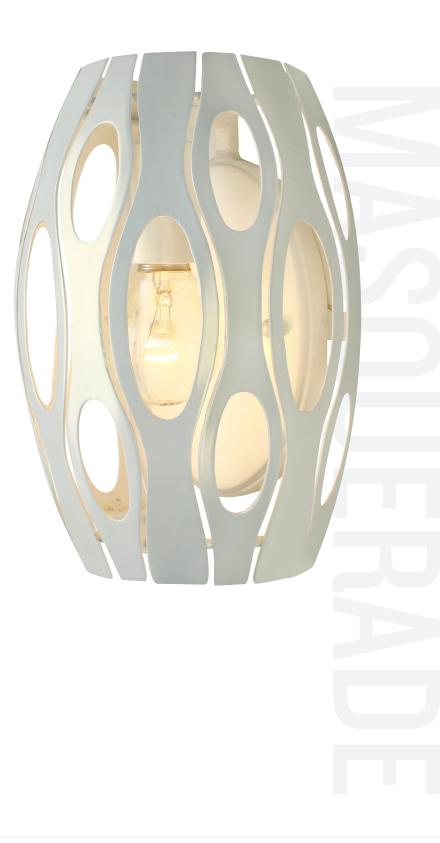

## 149WOIPE MASQUERADE

SELLING POINTS: Hand-Cut Recycled Steel.

CLASSIFICATION: Masquerade is the canvas where super heroes meet silhouetting and make one über-awesome light. It's a series of nested Zorro-inspired masks, artfully handcrafted of recycled steel. The Pearl finish simply shimmers; the Statue Garden finish transforms from gold to bronze to green depending on your angle, like a modern-day Clark Kent.

## WALL SCONCE I LIGHT

**Product ID** 149W01PE

Finish Pearl

Product Width 8 in./20.3 cm
Product Height 10 in./25.4 cm
Product Extension 5.1875 in./13.2 cm

Product Weight 2 lb./0.9 kg
Backplate Width 4.5 in./11.4 cm
Backplate Height 7 in./17.8 cm
Top-to-Mount 4.5 in./11.4 cm